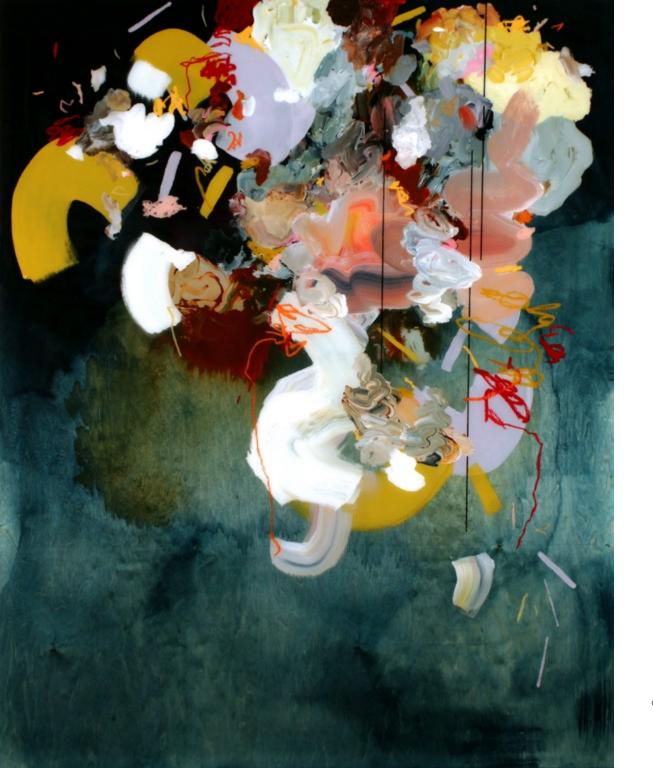

Cover page: Don't Mourn The Dead, They Know What They Are Doing, mixed media on panel, 60 x 60 inches

> Juggling a Beatitude, mixed media on panel with resin, 48 x 36 inches

Dark Deep mixed media on panel with resin 60 x 48 inches