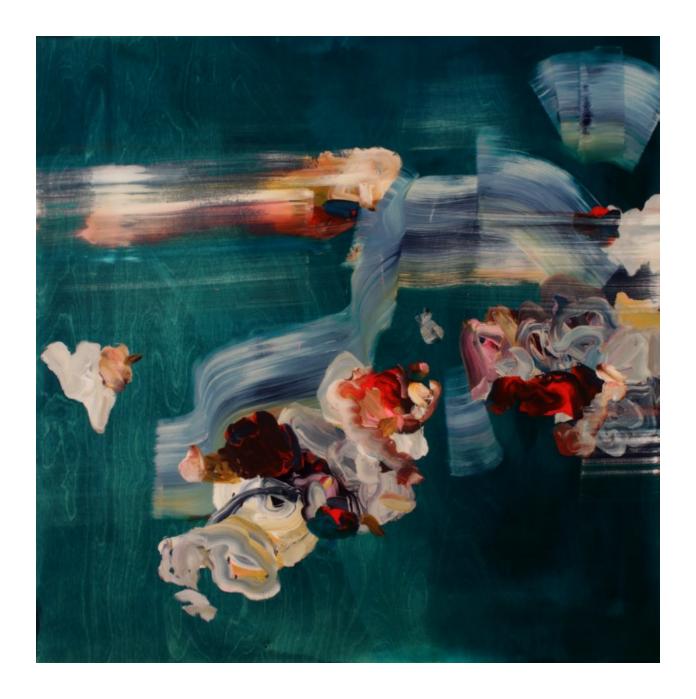

Cover page: Don't Mourn The Dead, They Know What They Are Doing, mixed media on panel, 60 x 60 inches

> Juggling a Beatitude, mixed media on panel with resin, 48 x 36 inches

Dark Deep mixed media on panel with resin 60 x 48 inches