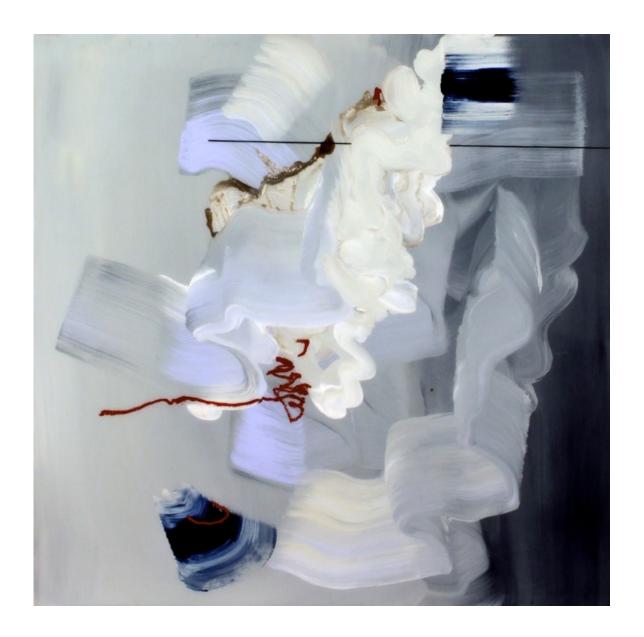

Coming To Be Is A Slow Good Pain, mixed media on panel, 60 x 60 inches

Gin and Soda mixed media on panel with resin 48 x 36 inches

Imitation of a Rose mixed media on panel with resin 48 x 36 inches

I Move Into Mystery
When I Sleep
mixed media on panel
with resin
60 x 48 inches