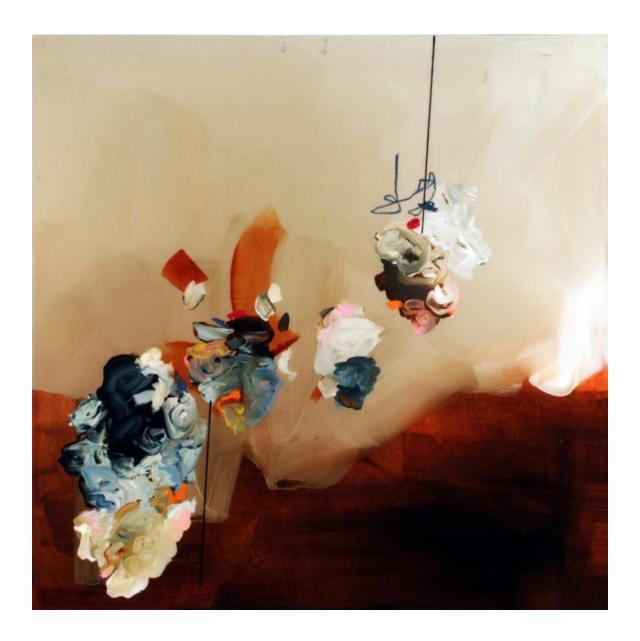

Coming To Be Is A Slow Good Pain, mixed media on panel, 60 x 60 inches

Gin and Soda mixed media on panel with resin 48 x 36 inches

Imitation of a Rose mixed media on panel with resin 48 x 36 inches

I Move Into Mystery
When I Sleep
mixed media on panel
with resin
60 x 48 inches