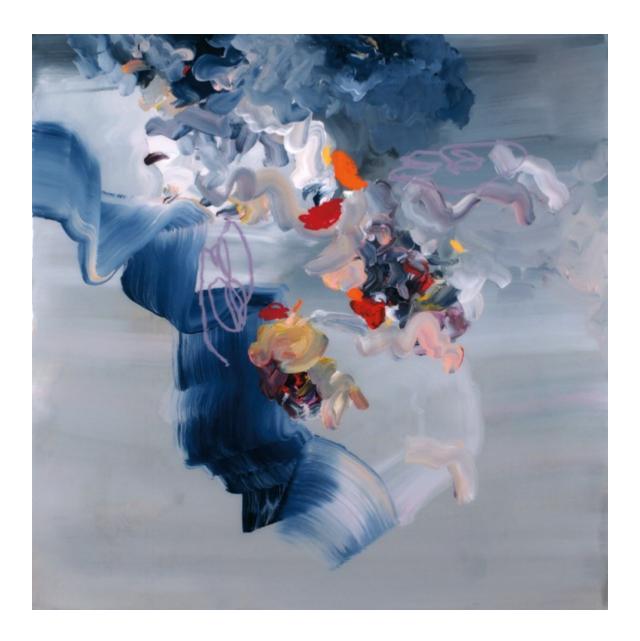

Cover page: Don't Mourn The Dead, They Know What They Are Doing, mixed media on panel, 60 x 60 inches

> Juggling a Beatitude, mixed media on panel with resin, 48 x 36 inches

Dark Deep mixed media on panel with resin 60 x 48 inches