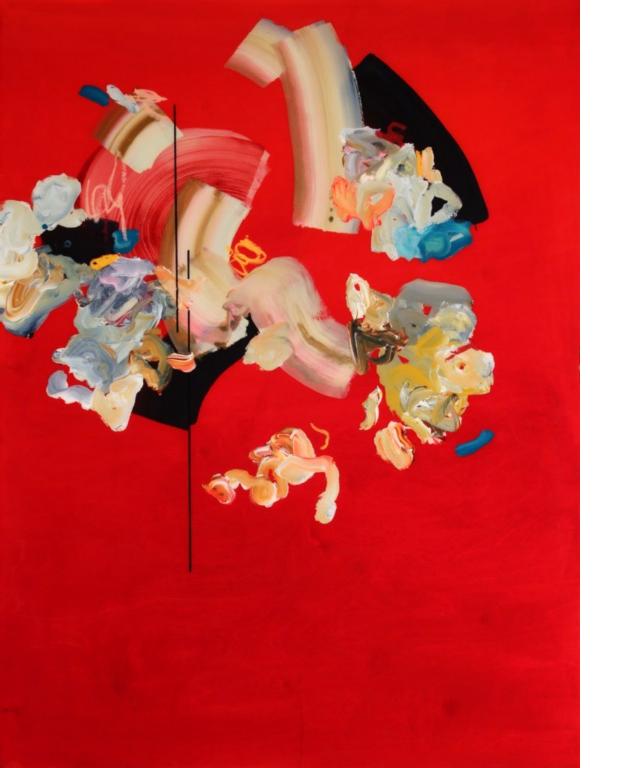

Coming To Be Is A Slow Good Pain, mixed media on panel, 60 x 60 inches

Gin and Soda mixed media on panel with resin 48 x 36 inches

Imitation of a Rose mixed media on panel with resin 48 x 36 inches

I Move Into Mystery
When I Sleep
mixed media on panel
with resin
60 x 48 inches