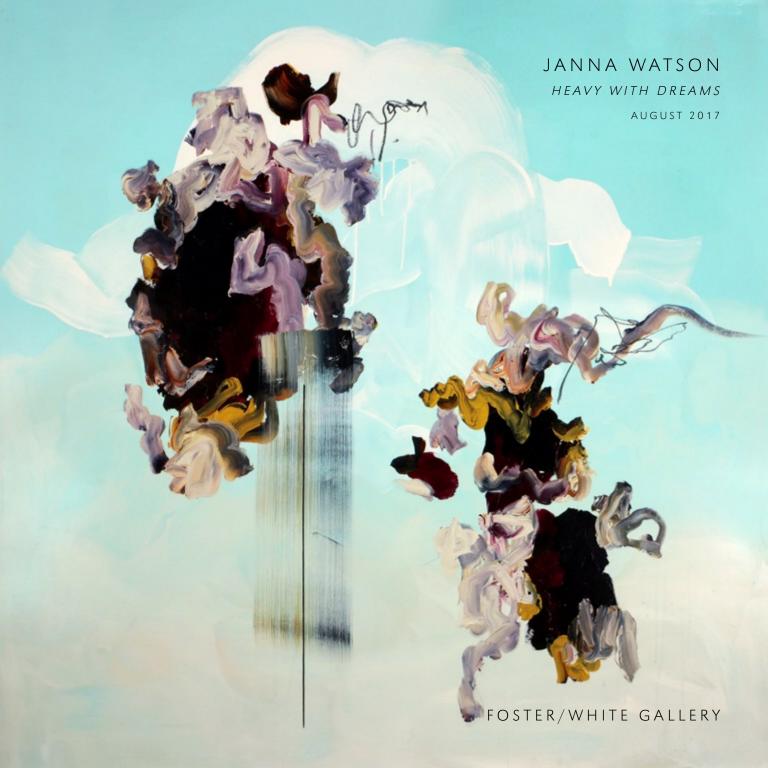

Cover page: Don't Mourn The Dead, They Know What They Are Doing, mixed media on panel, 60 x 60 inches

> Juggling a Beatitude, mixed media on panel with resin, 48 x 36 inches

Dark Deep mixed media on panel with resin 60 x 48 inches