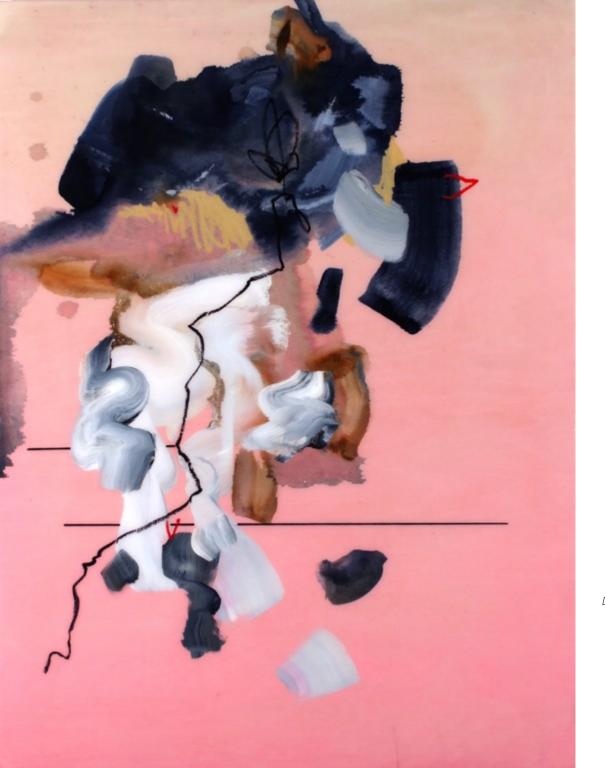

Coming To Be Is A Slow Good Pain, mixed media on panel, 60 x 60 inches

Gin and Soda mixed media on panel with resin 48 x 36 inches

Imitation of a Rose mixed media on panel with resin 48 x 36 inches

I Move Into Mystery
When I Sleep
mixed media on panel
with resin
60 x 48 inches