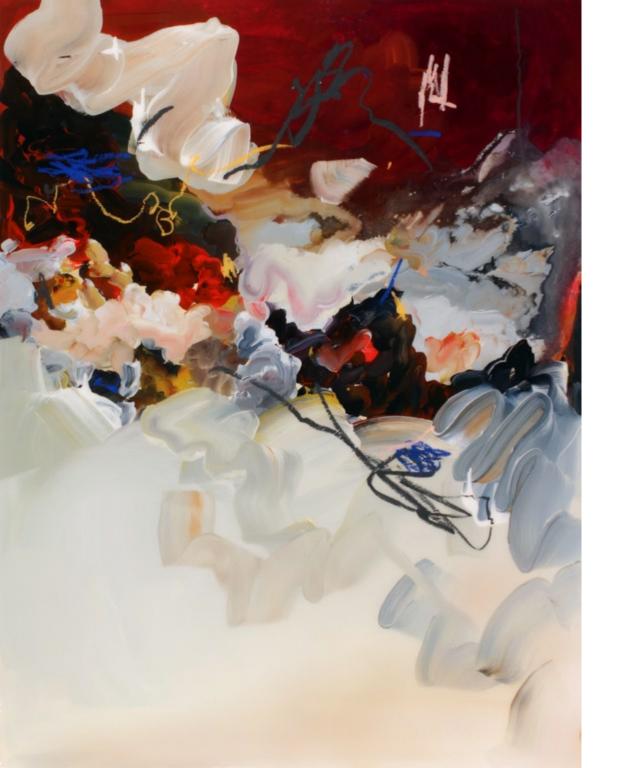

Coming To Be Is A Slow Good Pain, mixed media on panel, 60 x 60 inches

Gin and Soda mixed media on panel with resin 48 x 36 inches

Imitation of a Rose mixed media on panel with resin 48 x 36 inches

I Move Into Mystery
When I Sleep
mixed media on panel
with resin
60 x 48 inches